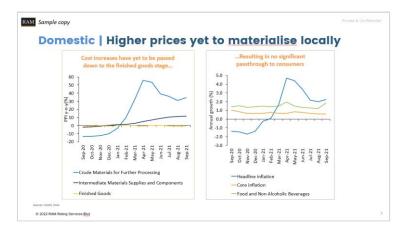

## **Malaysian Monetary Policy & Financial Markets**

## Sample contents

- Monetary policy direction
  - o Bank Negara Malaysia Overnight Policy Rate
  - o US Federal Reserve Federal Funds Rate
  - Other notable global central banks (e.g. European Central Bank, Bank of Japan, Bank of England)

-net side a fine

- Policy rate expectations
- Interest rate movements
  - o US Treasury yields curve and trend
  - MGS yield curve and trend
- Malaysian inflation expectations
  - o Inflation trajectory
  - Notable near-term drivers
  - Key upside & downside risks
  - o Inflation forecast
- USDRM trends
  - o Near-term trends and outlook
  - o USDRM projection

## **Sample slides**