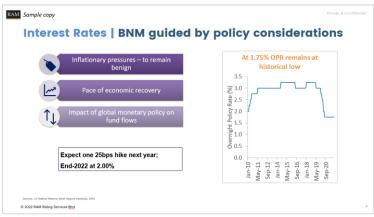

## **Malaysian Monetary Policy & Financial Markets**

## Sample contents

- Monetary policy direction
  - o Bank Negara Malaysia Overnight Policy Rate
  - o US Federal Reserve Federal Funds Rate
  - Other notable global central banks (e.g. European Central Bank, Bank of Japan, Bank of England)

-net side a fine

- Policy rate expectations
- Interest rate movements
  - o US Treasury yields curve and trend
  - MGS yield curve and trend
- Malaysian inflation expectations
  - o Inflation trajectory
  - Notable near-term drivers
  - Key upside & downside risks
  - o Inflation forecast
- USDRM trends
  - o Near-term trends and outlook
  - o USDRM projection

## **Sample slides**